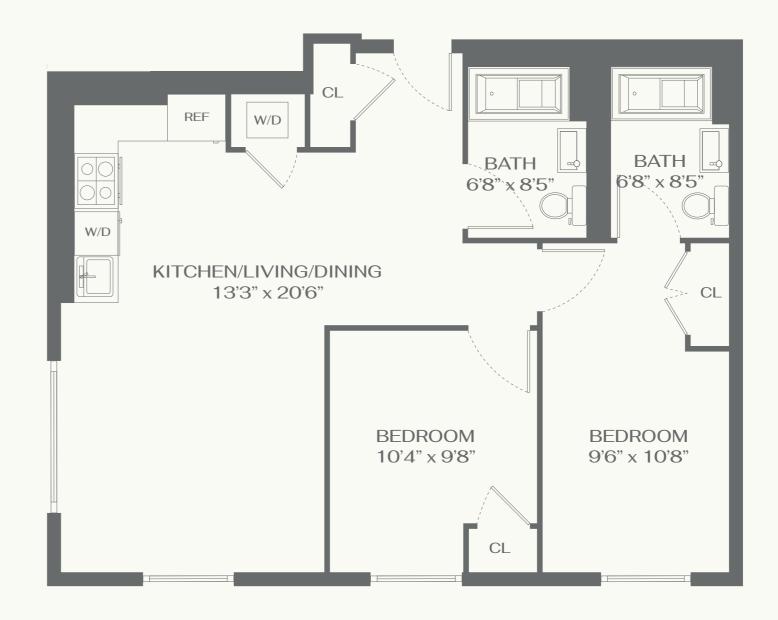

## THE MOTTO

UNIT 22-PH C 2 BEDROOM | 2 BATHROOM

> INTERIOR 881 SQFT

The sale and purchase of a home is one of the most significant events that an individual will experience in their lifetime. It is more than the simple purchase of housing, for it directly impacts the hopes, dreams, aspirations, and economic destiny of those involved. It is for this reason that the Fair Housing Act and other federal and state laws were enacted to guarantee a right to a national housing market free from discrimination based on race, color, religion, sex, handicap, familial status, and national origin. All square footage and measurements are approximate.